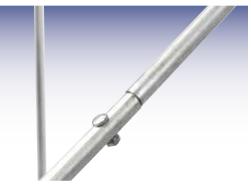

#### Technical information standard models

- CEPRO welding tents are supplied as an assembly kit in a strong cardboard box.
- CEPRO welding tents are suitable for use in ambient temperatures of -30°C to 70°C.
- The tubular galvanized frame and pins used to connect the structure should be regularly be checked.
- Regularly check the fabric of the CEPRO welding tents for tears and/or other damage. Replace if necessary.

#### Technical information heavy duty models

- CEPRO heavy duty welding tents can be made hoistable with special hoist straps.
- CEPRO heavy duty welding tents have frames made off tube 33.7 mm Ø.
- CEPRO heavy duty welding tents are supplied as an assembly kit.
- CEPRO welding tents are suitable for use in ambient temperatures of -30°C to 70°C.
- The tubular galvanized frame and connections used to connect the structure should regularly checked.
- Regularly check the fabric of the CEPRO welding tents for tears and/or other damage. Replace if necessary.