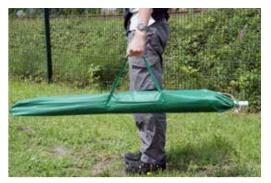

#### CEPRO WELDING UMBRELLAS

CEPRO welding umbrellas are specially designed for working outdoors. They provide reliable temporary protection of the work site from sun or rain.

Unless otherwise indicated all CEPRO welding umbrellas are:

- Made from green canvas 350gr/m<sup>2</sup> PVC fabric
- The canvas fabric is water-repellent and flame retardant
- Supplied with metal rings for extra security
- Supplied with a windbreaker on the upper side
- Supplied with a carrying bag.

## CEPRO WELDING UMBRELLAS

- Flame retardant and water repellent canvas •
- Canvas fabric 350 gr/m<sup>2</sup>
- Colour green
- **Carrying bag included**
- Windbreaker on the top side