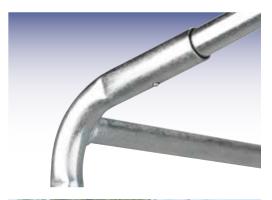

#### Technical information standard models

- CEPRO welding tents are supplied as an assembly kit in a strong cardboard box.
- CEPRO welding tents are suitable for use in ambient temperatures of -30°C to 70°C.
- The tubular galvanized frame and pins used to connect the structure should be regularly be checked.
- Regularly check the fabric of the CEPRO welding tents for tears and/or other damage. Replace if necessary.

#### Technical information heavy duty models

- CEPRO heavy duty welding tents can be made hoistable with special hoist straps.
- CEPRO heavy duty welding tents have frames made off tube 33.7 mm Ø.
- CEPRO heavy duty welding tents are supplied as an assembly kit.
- CEPRO welding tents are suitable for use in ambient temperatures of -30°C to 70°C.
- The tubular galvanized frame and connections used to connect the structure should regularly checked.
- Regularly check the fabric of the CEPRO welding tents for tears and/or other damage. Replace if necessary.