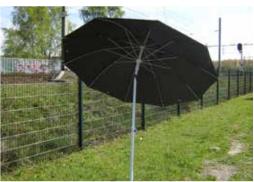

#### CEPRO WELDING UMBRELLAS

CEPRO welding umbrellas are specially designed for working outdoors. They provide reliable temporary protection of the work site from sun or rain.

Unless otherwise indicated all CEPRO welding umbrellas are:

#### Available options

- Welding umbrella, 220cm Ø
- Welding umbrella, 300cm Ø

## MEDIUM DUTY

- 220cm Ø
- With tilt mechanisme
- 10 ribs, length 110cm
- Mast 28mm Ø
- Mast in 2 parts, total heigth 220cm
- Ends of the ribs are fitted with caps

## HEAVY DUTY

- 300cm Ø
- Fitted with crank system
- 8 ribs, length 150cm
- Mast 38mm Ø
- Mast in 2 parts, total heigh 220cm
  Ends of the ribs are fitted with
- metal caps
- Groundpin included

Welding umbrella heavy duty 300cm Ø 93.71.20