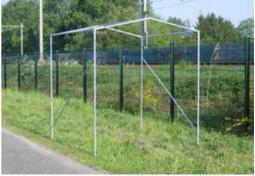

#### CEPRO WELDING TENTS

CEPRO welding tents are extremely suitable for work in the open air. Work can be continued for longer periods and due to the improvement of working conditions, sick leave will be greatly reduced.

#### STANDARD MODELS

- Cube model, width 190cm, depth 200cm, ridge height 220cm
- Shelter model, width 187cm , depth 200cm, ridge height 155cm

#### Technical information standard models

- CEPRO welding tents are supplied as an assembly kit in a strong cardboard box.
- CEPRO welding tents are suitable for use in ambient temperatures of -30°C to 70°C.
- The tubular galvanized frame and pins used to connect the structure should be regularly be checked.
- Regularly check the fabric of the CEPRO welding tents for tears and/or other damage. Replace if necessary.