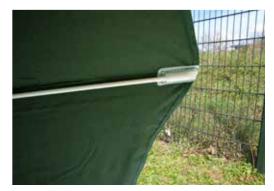

- Made from green canvas 350gr/m<sup>2</sup> PVC fabric
- The canvas fabric is water-repellent and flame retardant
- Supplied with metal rings for extra security
- Supplied with a windbreaker on the upper side
- Supplied with a carrying bag.

## CEPRO WELDING UMBRELLAS

- Flame retardant and water repellent canvas •
- Canvas fabric 350 gr/m<sup>2</sup>
- Colour green
- **Carrying bag included**
- Windbreaker on the top side