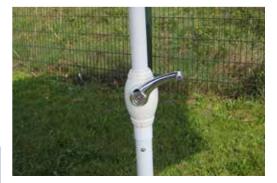

## MEDIUM DUTY

- 220cm Ø
- With tilt mechanisme
- 10 ribs, length 110cm
- Mast 28mm Ø
- Mast in 2 parts, total heigth 220cm
- Ends of the ribs are fitted with caps

## HEAVY DUTY

- 300cm Ø
- Fitted with crank system
- 8 ribs, length 150cm
- Mast 38mm Ø
- Mast in 2 parts, total heigh 220cm
  Ends of the ribs are fitted with
- metal caps
- Groundpin included

Welding umbrella heavy duty 300cm Ø 93.71.20