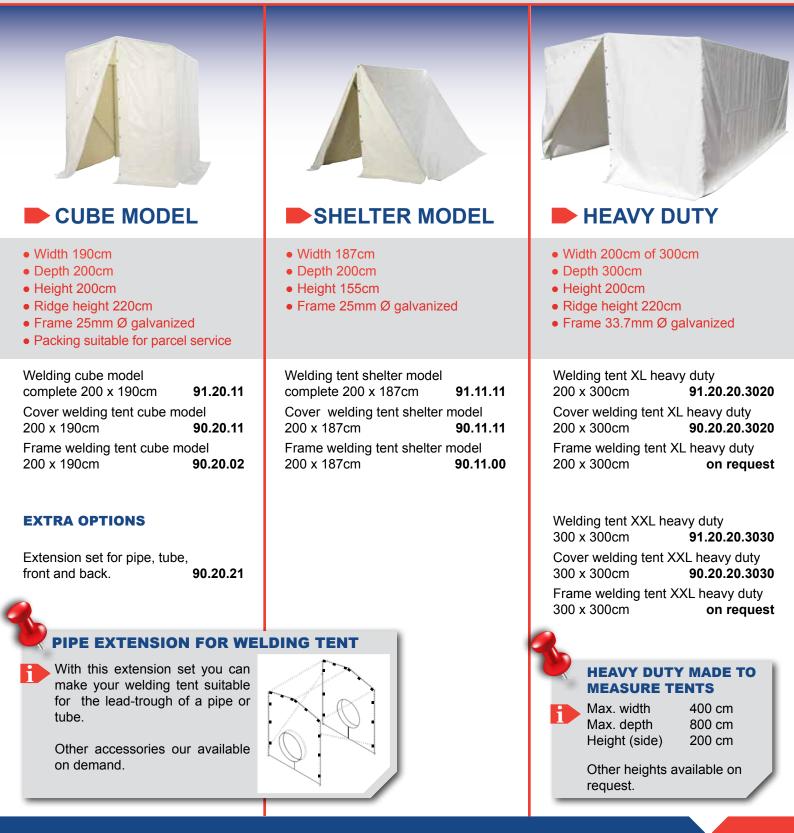

#### STANDARD MODELS

- Cube model, width 190cm, depth 200cm, ridge height 220cm
- Shelter model, width 187cm , depth 200cm, ridge height 155cm

#### Technical information standard models

- CEPRO welding tents are supplied as an assembly kit in a strong cardboard box.
- CEPRO welding tents are suitable for use in ambient temperatures of -30°C to 70°C.
- The tubular galvanized frame and pins used to connect the structure should be regularly be checked.
- Regularly check the fabric of the CEPRO welding tents for tears and/or other damage. Replace if necessary.

#### HEAVY DUTY MODELS

- Heavy Duty XL, width 200cm , depth 300cm, ridge height 220cm
- Heavy Duty XXL, width 300cm , depth 300cm, ridge height 220 cm

#### Technical information heavy duty models

- CEPRO heavy duty welding tents can be made hoistable with special hoist straps.
- CEPRO heavy duty welding tents have frames made off tube 33.7 mm Ø.
- CEPRO heavy duty welding tents are supplied as an assembly kit.
- CEPRO welding tents are suitable for use in ambient temperatures of -30°C to 70°C.
- The tubular galvanized frame and connections used to connect the structure should regularly checked.
- Regularly check the fabric of the CEPRO welding tents for tears and/or other damage. Replace if necessary.