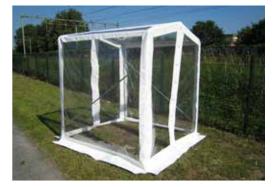

#### CEPRO WELDING TENTS

CEPRO welding tents are extremely suitable for work in the open air. Work can be continued for longer periods and due to the improvement of working conditions, sick leave will be greatly reduced.

Unless otherwise indicated, all CEPRO welding tents have the following specifications:

- sides are 200cm high with a of ridge 220cm high
- made from matt white 570 gr/m2 PVC fabric
- the PVC fabric is self-extinguishing and conforms to French M2 standards
- fitted with an all-round 200mm mud spat protection skirt

#### STANDARD MODELS

- Cube model, width 190cm, depth 200cm, ridge height 220cm
- Shelter model, width 187cm , depth 200cm, ridge height 155cm

## CEPRO WELDING TENTS

- Approved to the M-2 standard
- PVC fabric 570 gr/m<sup>2</sup>
- Protection skirt 200 mm all-around
- Front and back can be closed with a rope-lock