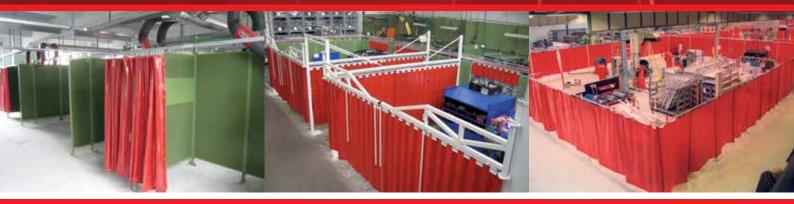

#### CEPRO WELDING TENTS

CEPRO welding tents are extremely suitable for work in the open air. Work can be continued for longer periods and due to the improvement of working conditions, sick leave will be greatly reduced.

Unless otherwise indicated, all CEPRO welding tents have the following specifications:

- sides are 200cm high with a of ridge 220cm high
- made from matt white 570 gr/m2 PVC fabric
- the PVC fabric is self-extinguishing and conforms to French M2 standards
- fitted with an all-round 200mm mud spat protection skirt

#### STANDARD MODELS

- Cube model, width 190cm, depth 200cm, ridge height 220cm
- Shelter model, width 187cm , depth 200cm, ridge height 155cm

#### Technical information standard models

- CEPRO welding tents are supplied as an assembly kit in a strong cardboard box.
- CEPRO welding tents are suitable for use in ambient temperatures of -30°C to 70°C.
- The tubular galvanized frame and pins used to connect the structure should be regularly be checked.
- Regularly check the fabric of the CEPRO welding tents for tears and/or other damage. Replace if necessary.

#### HEAVY DUTY MODELS

- Heavy Duty XL, width 200cm , depth 300cm, ridge height 220cm
- Heavy Duty XXL, width 300cm , depth 300cm, ridge height 220 cm

#### Technical information heavy duty models

- CEPRO heavy duty welding tents can be made hoistable with special hoist straps.
- CEPRO heavy duty welding tents have frames made off tube 33.7 mm Ø.
- CEPRO heavy duty welding tents are supplied as an assembly kit.
- CEPRO welding tents are suitable for use in ambient temperatures of -30°C to 70°C.
- The tubular galvanized frame and connections used to connect the structure should regularly checked.
- Regularly check the fabric of the CEPRO welding tents for tears and/or other damage. Replace if necessary.

## CEPRO WELDING TENTS

- Approved to the M-2 standard
- PVC fabric 570 gr/m<sup>2</sup>
- Protection skirt 200 mm all-around
- Front and back can be closed with a rope-lock