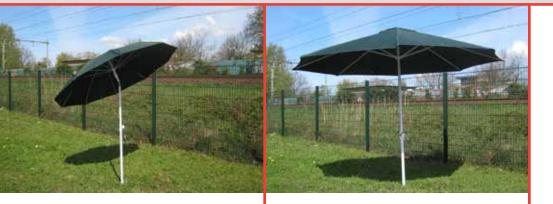

#### CEPRO WELDING UMBRELLAS

CEPRO welding umbrellas are specially designed for working outdoors. They provide reliable temporary protection of the work site from sun or rain.

Unless otherwise indicated all CEPRO welding umbrellas are:

- Made from green canvas 350gr/m<sup>2</sup> PVC fabric
- The canvas fabric is water-repellent and flame retardant
- Supplied with metal rings for extra security
- Supplied with a windbreaker on the upper side
- Supplied with a carrying bag.

#### Available options

- Welding umbrella, 220cm Ø
- Welding umbrella, 300cm Ø

#### Manufacturers recomendations

- The structure and frame should be checked at regular intervals.
- Regularly check the fabric for tear and/or other damage.
- Replace the umbrella when necessary

## CEPRO WELDING UMBRELLAS

- Flame retardant and water repellent canvas •
- Canvas fabric 350 gr/m<sup>2</sup>
- Colour green
- **Carrying bag included**
- Windbreaker on the top side

## MEDIUM DUTY

- 220cm Ø
- With tilt mechanisme
- 10 ribs, length 110cm
- Mast 28mm Ø
- Mast in 2 parts, total heigth 220cm
- Ends of the ribs are fitted with caps

## HEAVY DUTY

- 300cm Ø
- Fitted with crank system
- 8 ribs, length 150cm
- Mast 38mm Ø
- Mast in 2 parts, total heigh 220cm
  Ends of the ribs are fitted with
- metal caps
- Groundpin included

Welding umbrella heavy duty 300cm Ø 93.71.20