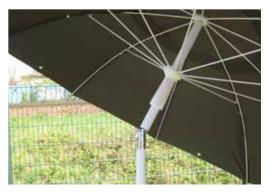

#### CEPRO WELDING UMBRELLAS

CEPRO welding umbrellas are specially designed for working outdoors. They provide reliable temporary protection of the work site from sun or rain.

Unless otherwise indicated all CEPRO welding umbrellas are:

- Made from green canvas 350gr/m<sup>2</sup> PVC fabric
- The canvas fabric is water-repellent and flame retardant
- Supplied with metal rings for extra security
- Supplied with a windbreaker on the upper side
- Supplied with a carrying bag.

#### Available options

- Welding umbrella, 220cm Ø
- Welding umbrella, 300cm Ø