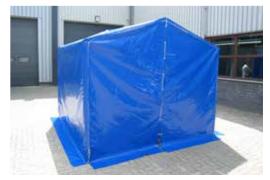

#### HEAVY DUTY MODELS

- Heavy Duty XL, width 200cm , depth 300cm, ridge height 220cm
- Heavy Duty XXL, width 300cm , depth 300cm, ridge height 220 cm

#### Technical information heavy duty models

- CEPRO heavy duty welding tents can be made hoistable with special hoist straps.
- CEPRO heavy duty welding tents have frames made off tube 33.7 mm Ø.
- CEPRO heavy duty welding tents are supplied as an assembly kit.
- CEPRO welding tents are suitable for use in ambient temperatures of -30°C to 70°C.
- The tubular galvanized frame and connections used to connect the structure should regularly checked.
- Regularly check the fabric of the CEPRO welding tents for tears and/or other damage. Replace if necessary.

## CEPRO WELDING TENTS

- Approved to the M-2 standard
- PVC fabric 570 gr/m<sup>2</sup>
- Protection skirt 200 mm all-around
- Front and back can be closed with a rope-lock