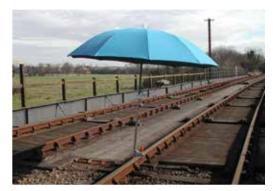

#### CEPRO WELDING UMBRELLAS

CEPRO welding umbrellas are specially designed for working outdoors. They provide reliable temporary protection of the work site from sun or rain.

Unless otherwise indicated all CEPRO welding umbrellas are:

- Made from green canvas 350gr/m<sup>2</sup> PVC fabric
- The canvas fabric is water-repellent and flame retardant
- Supplied with metal rings for extra security
- Supplied with a windbreaker on the upper side
- Supplied with a carrying bag.

#### Available options

- Welding umbrella, 220cm Ø
- Welding umbrella, 300cm Ø

#### Manufacturers recomendations

- The structure and frame should be checked at regular intervals.
- Regularly check the fabric for tear and/or other damage.
- Replace the umbrella when necessary