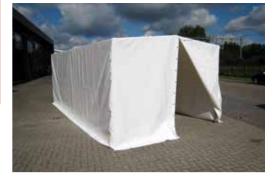

#### CEPRO WELDING TENTS

CEPRO welding tents are extremely suitable for work in the open air. Work can be continued for longer periods and due to the improvement of working conditions, sick leave will be greatly reduced.

Unless otherwise indicated, all CEPRO welding tents have the following specifications:

- sides are 200cm high with a of ridge 220cm high
- made from matt white 570 gr/m2 PVC fabric
- the PVC fabric is self-extinguishing and conforms to French M2 standards
- fitted with an all-round 200mm mud spat protection skirt

#### STANDARD MODELS

- Cube model, width 190cm, depth 200cm, ridge height 220cm
- Shelter model, width 187cm , depth 200cm, ridge height 155cm

#### Technical information standard models

- CEPRO welding tents are supplied as an assembly kit in a strong cardboard box.
- CEPRO welding tents are suitable for use in ambient temperatures of -30°C to 70°C.
- The tubular galvanized frame and pins used to connect the structure should be regularly be checked.
- Regularly check the fabric of the CEPRO welding tents for tears and/or other damage. Replace if necessary.