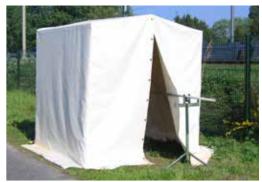

#### CEPRO WELDING TENTS

CEPRO welding tents are extremely suitable for work in the open air. Work can be continued for longer periods and due to the improvement of working conditions, sick leave will be greatly reduced.

Unless otherwise indicated, all CEPRO welding tents have the following specifications:

- sides are 200cm high with a of ridge 220cm high
- made from matt white 570 gr/m2 PVC fabric
- the PVC fabric is self-extinguishing and conforms to French M2 standards
- fitted with an all-round 200mm mud spat protection skirt

#### STANDARD MODELS

- Cube model, width 190cm, depth 200cm, ridge height 220cm
- Shelter model, width 187cm , depth 200cm, ridge height 155cm

#### Technical information standard models

- CEPRO welding tents are supplied as an assembly kit in a strong cardboard box.
- CEPRO welding tents are suitable for use in ambient temperatures of -30°C to 70°C.
- The tubular galvanized frame and pins used to connect the structure should be regularly be checked.
- Regularly check the fabric of the CEPRO welding tents for tears and/or other damage. Replace if necessary.