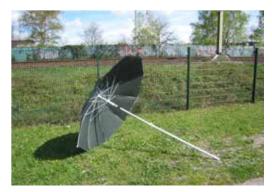

#### CEPRO WELDING UMBRELLAS

CEPRO welding umbrellas are specially designed for working outdoors. They provide reliable temporary protection of the work site from sun or rain.

Unless otherwise indicated all CEPRO welding umbrellas are:

- Made from green canvas 350gr/m<sup>2</sup> PVC fabric
- The canvas fabric is water-repellent and flame retardant
- Supplied with metal rings for extra security
- Supplied with a windbreaker on the upper side
- Supplied with a carrying bag.

#### Available options

- Welding umbrella, 220cm Ø
- Welding umbrella, 300cm Ø

#### Manufacturers recomendations

- The structure and frame should be checked at regular intervals.
- Regularly check the fabric for tear and/or other damage.
- Replace the umbrella when necessary