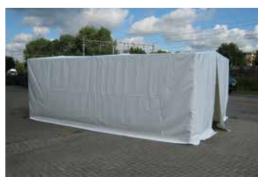

#### CEPRO WELDING TENTS

CEPRO welding tents are extremely suitable for work in the open air. Work can be continued for longer periods and due to the improvement of working conditions, sick leave will be greatly reduced.

Unless otherwise indicated, all CEPRO welding tents have the following specifications:

- sides are 200cm high with a of ridge 220cm high
- made from matt white 570 gr/m2 PVC fabric
- the PVC fabric is self-extinguishing and conforms to French M2 standards
- fitted with an all-round 200mm mud spat protection skirt

## **OUTDOOR WELDING**

Welding tents

## CEPRO WELDING TENTS

- Approved to the M-2 standard
- PVC fabric 570 gr/m<sup>2</sup>
- Protection skirt 200 mm all-around
- Front and back can be closed with a rope-lock